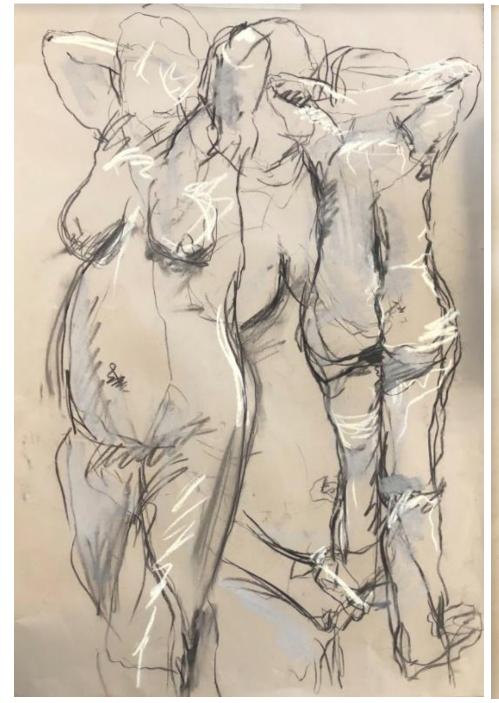

Life drawing
Isms, abstract expressionism.
December 2021
Pastels and charcoal.
42cm x 59.4cm (both)

Life drawing
Isms, abstract
expressionism.
December 2021
Pastels, charcoal, collaged
paper and acrylic paint.
42cm x 59.4cm (both)

Life drawing Isms, abstract expressionism.

December 2021

Pastels, charcoal, tracing & tissue paper, collaged paper and acrylic paint.

29.7cm x 42cm (both)