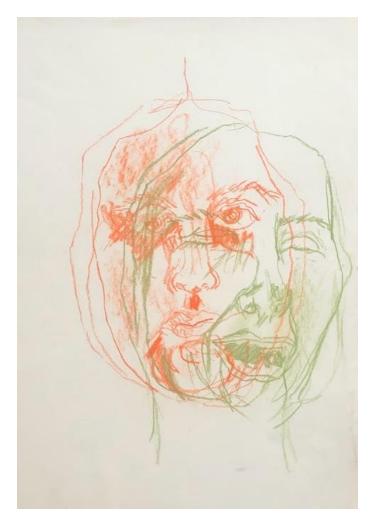

3D Mod Rock painting figure painting.
Journeys and pathways.
February 2021
Mod Rock, acrylic paint, spray paint,
wall filler and sponge.
120cm x 250cm

Portraits of me.
Isms, abstract expressionism.
July 2021
Pastels, charcoal, acrylic paint, tracing paper & oil pastels
29.7cm x 42cm (all 3)