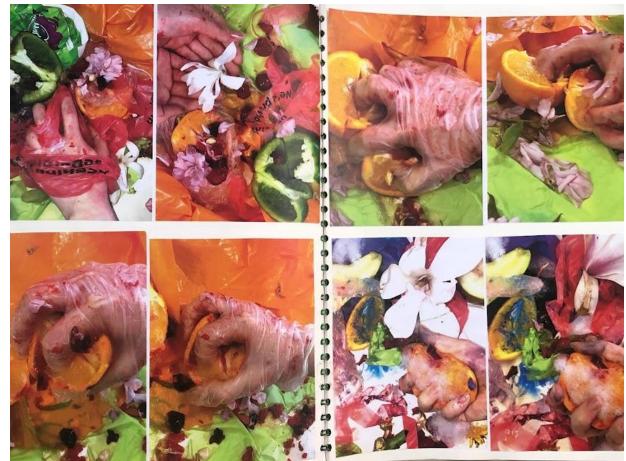

Chocolate box, acrylic paint & sponge.

23cm x 29.5cm

3D textural piece.

Change and stability.

April 2021

Puff binder, acrylic paint, MDF and spray paint.

39.5cm x 65.8cm

'Disgust Photo' Change and stability. May 2021 Photograph & A3 Sketchbook page.