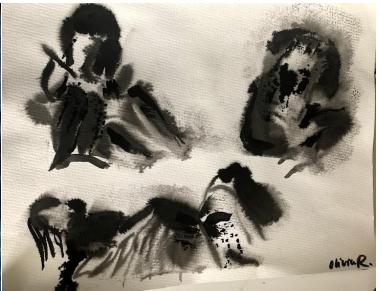

December 2020

Mod Rock, acrylic paint, white and black pen.

38.5cm x 30.2cm(top left)

45cm x 25cm(top right)

15cm x 45cm(bottom right)

Ink figure drawing.
Journeys and pathways.
February 2021
Black ink and water colour paper.
29.7cm x 42cm