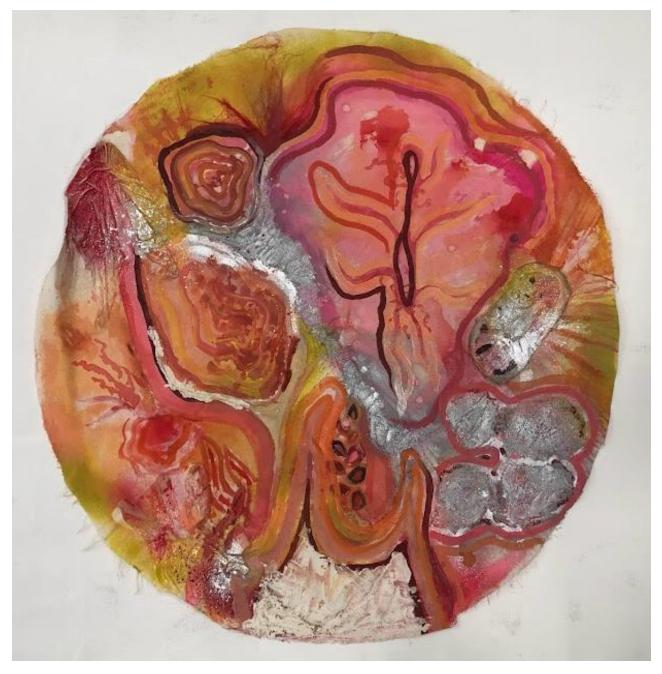

## Dundee portfolio

3D textural fabric circular piece.

Change and stability.

July2021

Puff binder, acrylic paint, felt, wax melts, leather, plastic, gloves and spray paint.

67cm x 67.5cm

Sketch-book work.
(leaf cluster observation)
Change and stability.
March 2021
Black ink, white pen and black pen
A3 Sketchbook