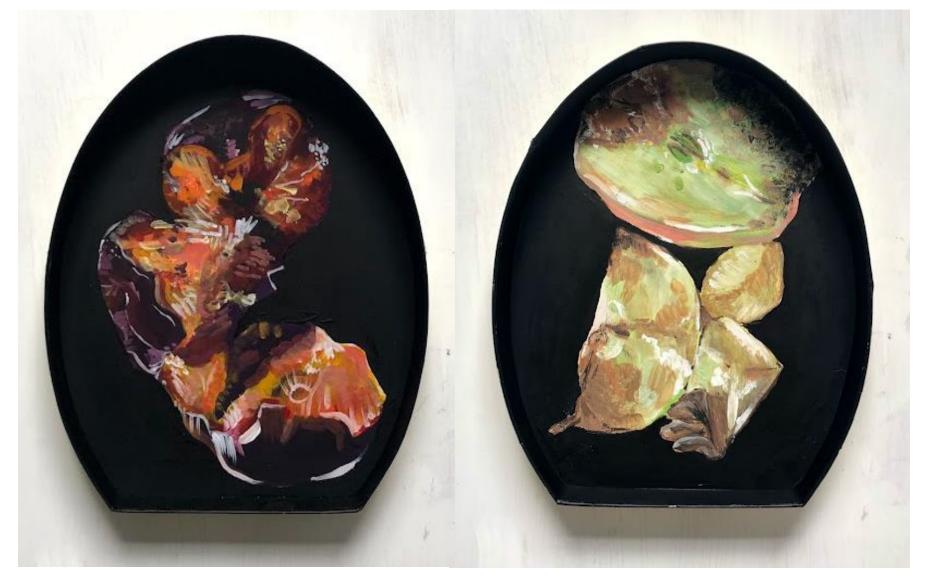

3D textural fabric piece. (Change and stability)
March 2021

Wall filler, acrylic paint, leather, thread, gouache and dungaree trousers.

62cm x 63cm

Fruit observation painting.

Change and stability.

May 2021