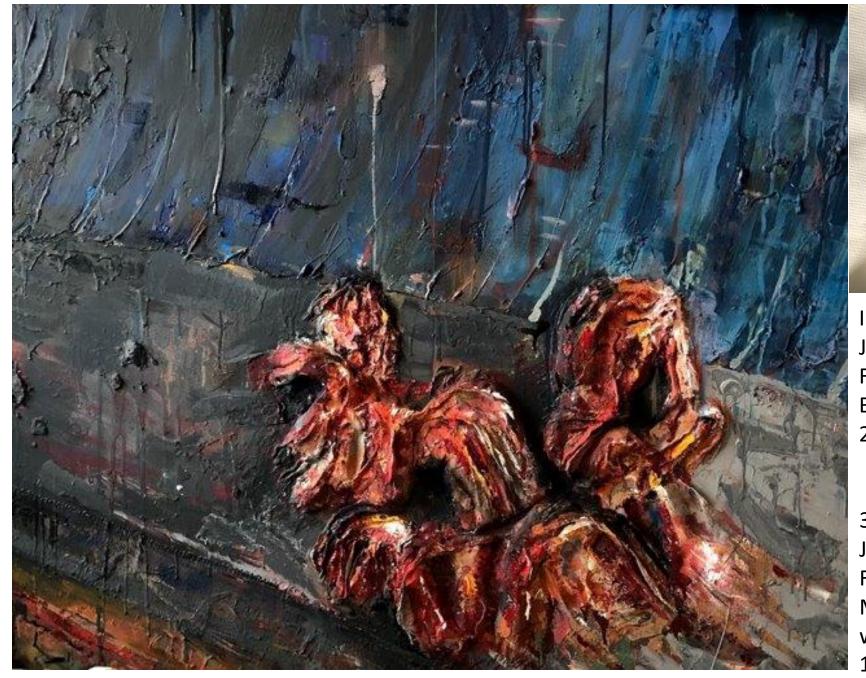

3D Mod Rock painting figure painting.
Journeys and pathways.
February 2021
Mod Rock, acrylic paint, spray paint,
wall filler and sponge.
120cm x 250cm

Portraits of me.
Isms, abstract expressionism.
July 2021
Pastels, charcoal, acrylic paint, tracing paper & oil pastels
29.7cm x 42cm (all 3)