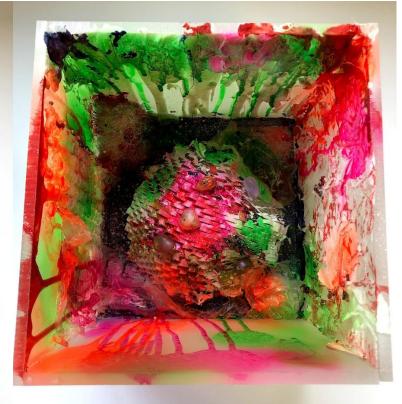

3D box sculptures
Change and stability
June 2021
Acrylic boxes, latex, cardboard, MDF, spray
paint, stones, beads and plastic wrap.
30cm x 30cm

Collaged, mountain range.
(development sketchbook page)
Journeys and pathways.
September 2020
Photocopies, coloured pen, acrylic paint, oil pastels.
A3 Sketchbook