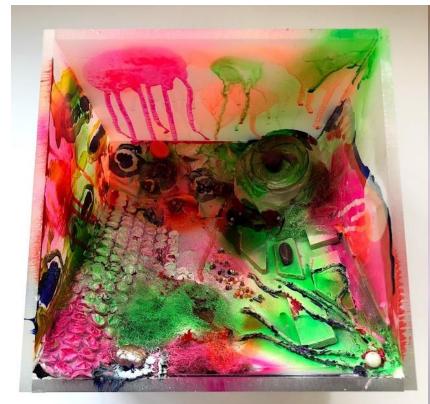

3D box sculptures
Change and stability
June 2021
Acrylic boxes, latex, cardboard, MDF, spray
paint, stones, beads and plastic wrap.
30cm x 30cm

Collaged, mountain range.
(development sketchbook page)
Journeys and pathways.
September 2020
Photocopies, coloured pen, acrylic paint, oil pastels.
A3 Sketchbook