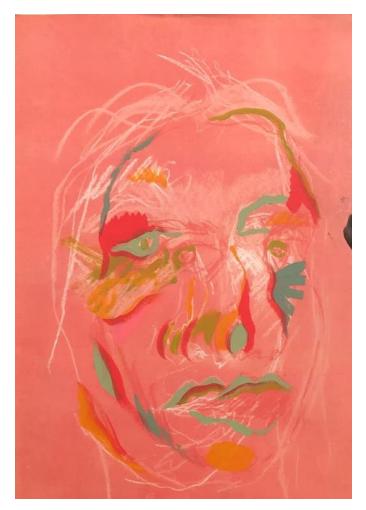

3D Mod Rock painting figure painting.
Journeys and pathways.
February 2021
Mod Rock, acrylic paint, spray paint,
wall filler and sponge.
120cm x 250cm

Portraits of me.
Isms, abstract expressionism.
July 2021
Pastels, charcoal, acrylic paint, tracing paper & oil pastels
29.7cm x 42cm (all 3)