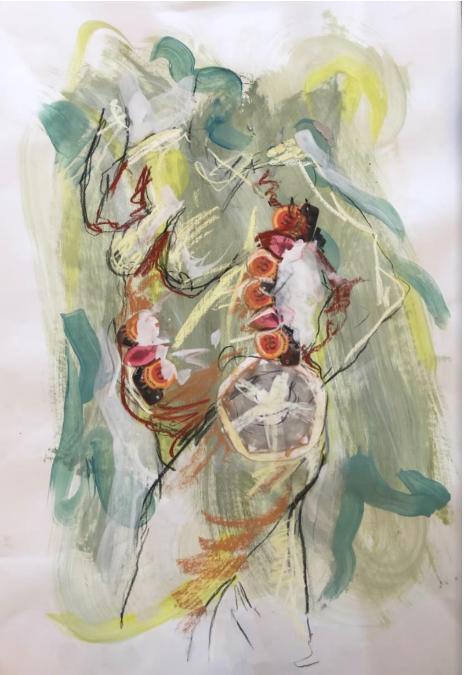

Life drawing Isms, abstract expressionism.

December 2021

Pastels, charcoal, tracing & tissue paper, collaged paper and acrylic paint.

29.7cm x 42cm (both)