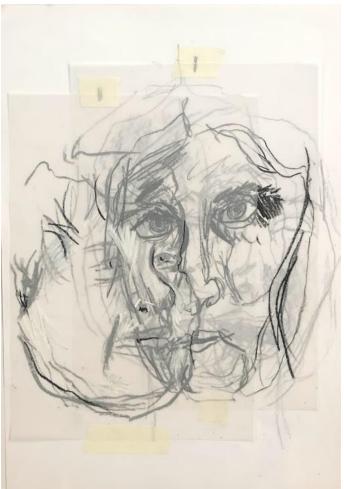

3D Mod Rock painting figure painting.
Journeys and pathways.
February 2021
Mod Rock, acrylic paint, spray paint,
wall filler and sponge.
120cm x 250cm

Portraits of me.
Isms, abstract expressionism.
July 2021
Pastels, charcoal, acrylic paint, tracing paper & oil pastels
29.7cm x 42cm (all 3)