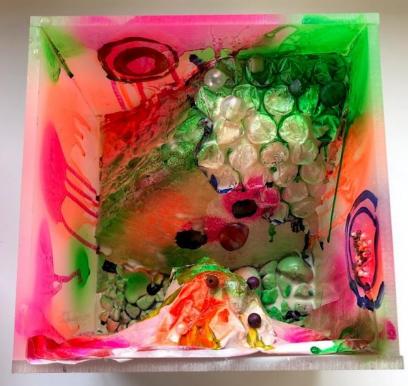

3D box sculptures
Change and stability
June 2021
Acrylic boxes, latex, cardboard, MDF, spray
paint, stones, beads and plastic wrap.
30cm x 30cm

Collaged, mountain range.
(development sketchbook page)
Journeys and pathways.
September 2020
Photocopies, coloured pen, acrylic paint, oil pastels.
A3 Sketchbook