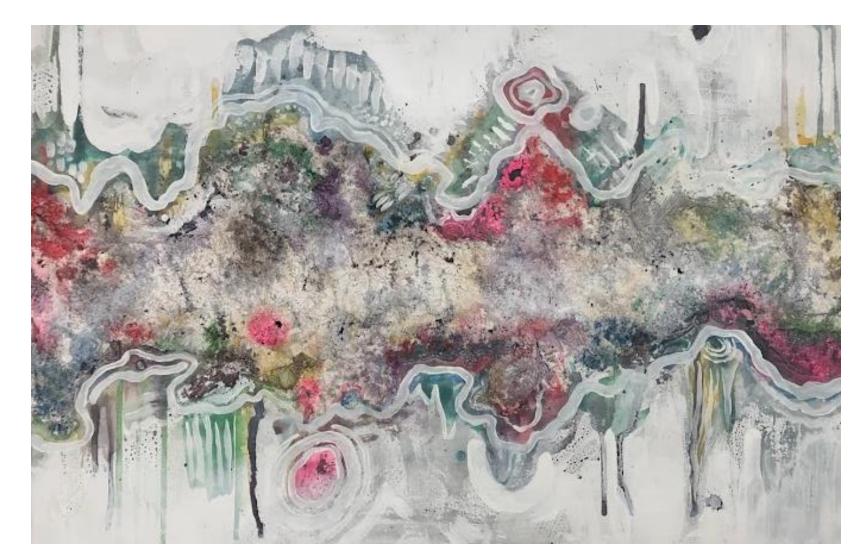

Chocolate box, acrylic paint & sponge.

23cm x 29.5cm

3D textural piece.

Change and stability.

April 2021

Puff binder, acrylic paint, MDF and spray paint.

39.5cm x 65.8cm

'Disgust Photo' Change and stability. May 2021 Photograph & A3 Sketchbook page.