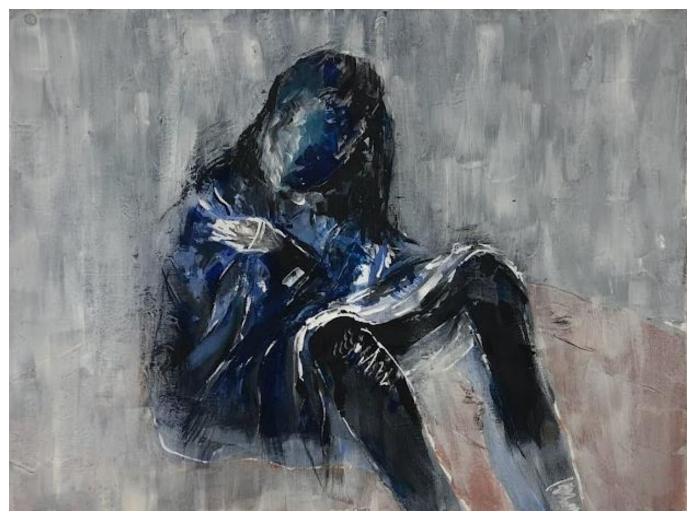

Textural figure in room.

Journeys and pathways.

January 2021

Black tights, plastic bag, leather & acrylic paint.

41.5cm x 60cm

Abstract figure in room.
Journeys and pathways.
January 2021
Acrylic paint.
61cm x 55cm