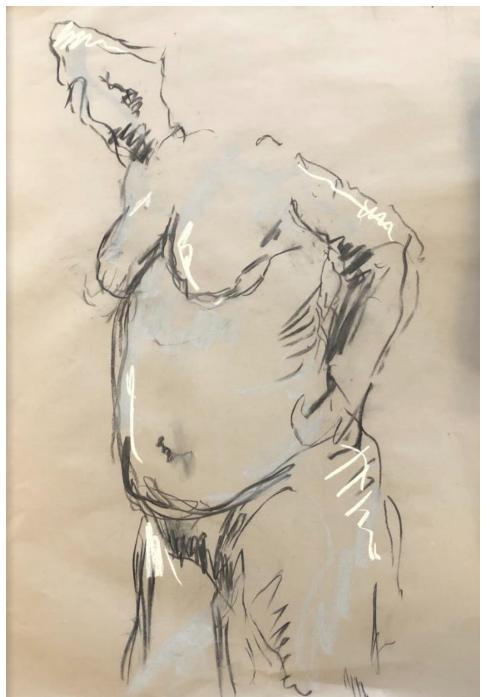

Life drawing
Isms, abstract expressionism.
December 2021
Pastels and charcoal.
42cm x 59.4cm (both)

Life drawing
Isms, abstract
expressionism.
December 2021
Pastels, charcoal, collaged
paper and acrylic paint.
42cm x 59.4cm (both)