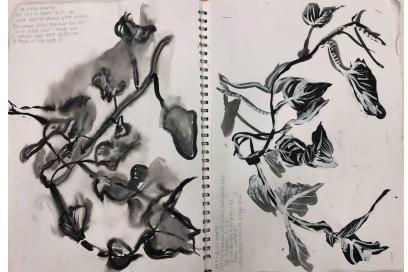

## Dundee portfolio

3D textural fabric circular piece.

Change and stability.

July2021

Puff binder, acrylic paint, felt, wax melts, leather, plastic, gloves and spray paint.

67cm x 67.5cm

Sketch-book work.
(leaf cluster observation)
Change and stability.
March 2021
Black ink, white pen and black pen
A3 Sketchbook