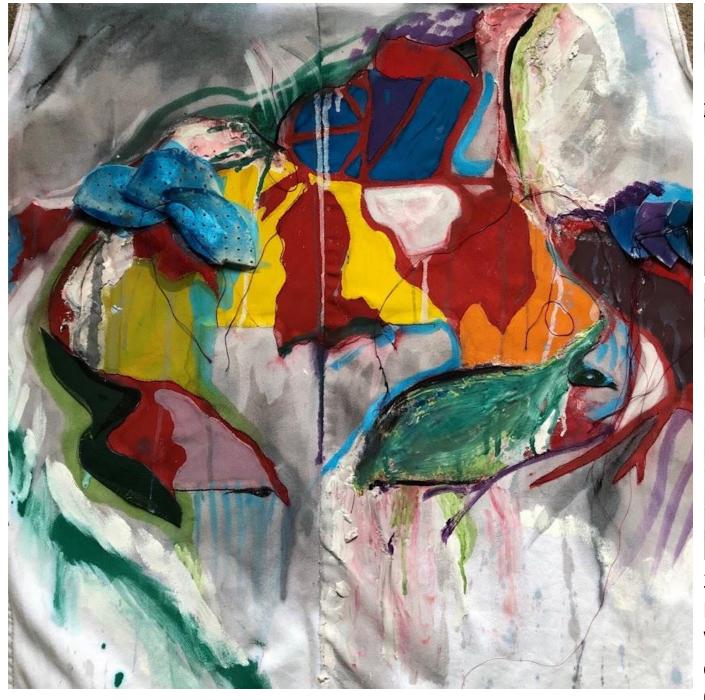

3D textural fabric piece. (Change and stability)
March 2021

Wall filler, acrylic paint, leather, thread, gouache and dungaree trousers.

62cm x 63cm

Fruit observation painting.

Change and stability.

May 2021