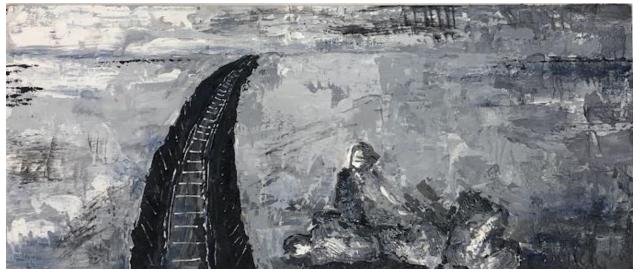

3D box sculptures
Change and stability
June 2021
Acrylic boxes, latex, cardboard, MDF, spray
paint, stones, beads and plastic wrap.
30cm x 30cm

Collaged, mountain range.
(development sketchbook page)
Journeys and pathways.
September 2020
Photocopies, coloured pen, acrylic paint, oil pastels.
A3 Sketchbook