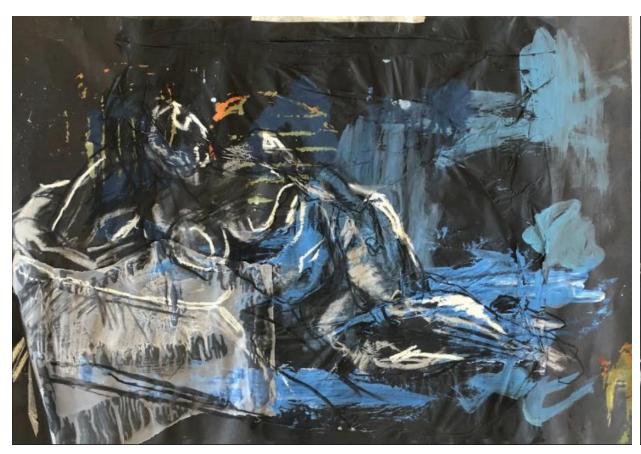

Life drawing
Isms, abstract expressionism.
December 2021
Pastels and charcoal.
42cm x 59.4cm (both)

Life drawing
Isms, abstract
expressionism.
December 2021
Pastels, charcoal, collaged
paper and acrylic paint.
42cm x 59.4cm (both)