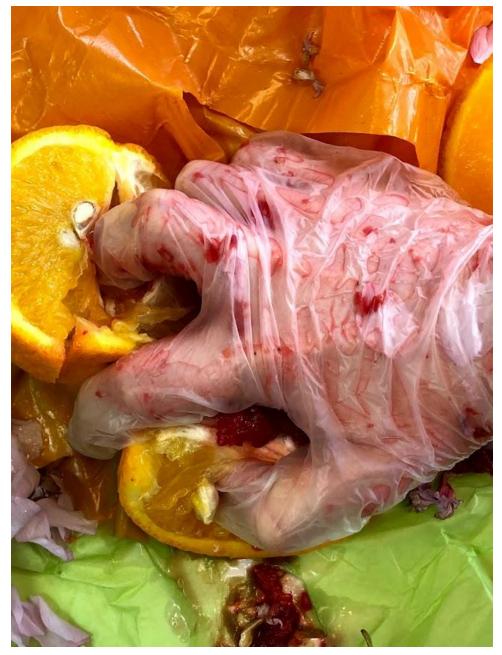

Chocolate box, acrylic paint & sponge.

23cm x 29.5cm

3D textural piece.

Change and stability.

April 2021

Puff binder, acrylic paint, MDF and spray paint.

39.5cm x 65.8cm

'Disgust Photo' Change and stability. May 2021 Photograph & A3 Sketchbook page.