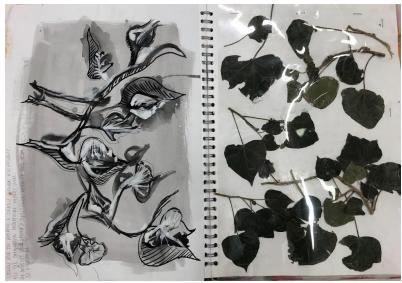

## Dundee portfolio

3D textural fabric circular piece.

Change and stability.

July2021

Puff binder, acrylic paint, felt, wax melts, leather, plastic, gloves and spray paint.

67cm x 67.5cm

Sketch-book work.
(leaf cluster observation)
Change and stability.
March 2021
Black ink, white pen and black pen
A3 Sketchbook