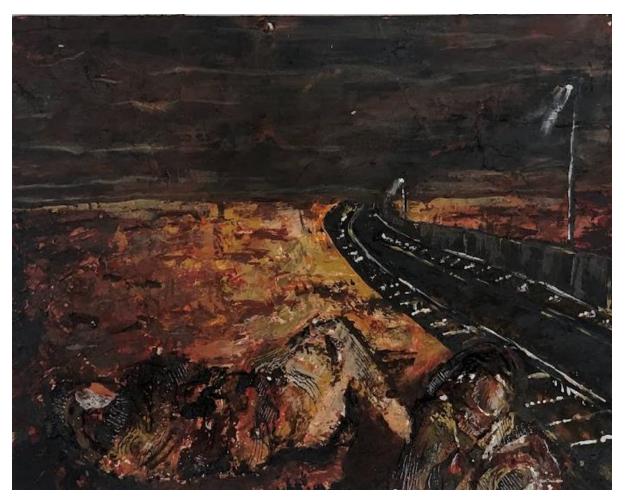

3D box sculptures
Change and stability
June 2021
Acrylic boxes, latex, cardboard, MDF, spray
paint, stones, beads and plastic wrap.
30cm x 30cm

Collaged, mountain range.
(development sketchbook page)
Journeys and pathways.
September 2020
Photocopies, coloured pen, acrylic paint, oil pastels.
A3 Sketchbook

3D Mod Rock painting sand painting and sketchbook page. Journeys and pathways.

November 2020

Mod Rock, acrylic paint, white and black pen, sand and cardboard and collage.

60.8cm x 84.1cm and A3 sketchbook page.